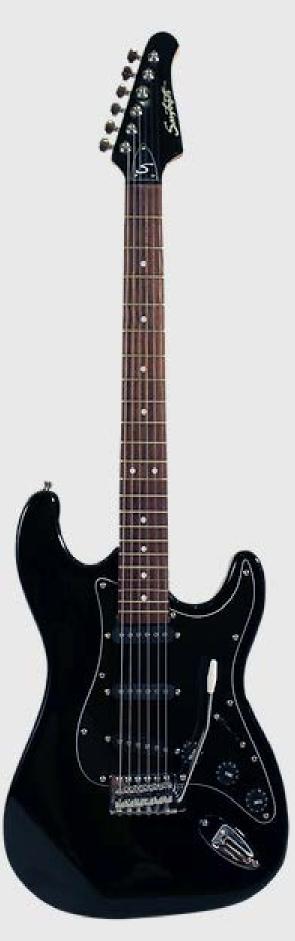

Black with Black ST-ES-BKB

Sawtooth introduces it's newest line, Rise by Sawtooth, with this excellent beginner electric guitar package. This guitar is not a toy, this is a real guitar that puts out great sounds, and was built to last. This rockin guitar pack includes everything you'll need to get started on your road to guitar god fame. Rise to the occasion with a Rise by Sawtooth electric guitar in your hands!

Sawtooth ES Guitars come with built-in upgrades, like 3-ply pickguards, chrome tuners, upgraded Truss rod covers, nuts and knobs. All come with a tremolo system for maximum sustain.

- Sycamore Body
- Maple C-Shape Neck
- 22 Medium Jumbo Frets
- Dot Position Inlays
- 25.5" Scale Length
- 15" Fingerboard Radius
- 42mm Nut Width
- "S" Truss Rod Cover
- 5-way Selector Switch
- Synchronous Tremolo Bridge
- 3 Single-Coil Pickups
- 1 Master Volume
- 2 Tone Controls
- 3 Ply Pickguards available in Chrome Mirror, Tortoise, Vanilla Cream and Pearl!
- Available in Right and Left Handed