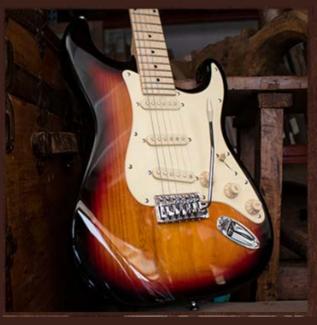

Sawtooth ES Guitars come with built-in upgrades, like 3-ply pickguards, chrome tuners, upgraded Truss rod covers, nuts and knobs. All come with a tremolo system for maximum sustain.

- Sycamore Body
- Maple C-Shape Neck
- 22 Medium Jumbo Frets
- Dot Position Inlays
- 25.5" Scale Length
- 15" Fingerboard Radius
- 42mm Nut Width
- "S" Truss Rod Cover
- 5-way Selector Switch
- Synchronous Tremolo Bridge
- 3 Single-Coil Pickups
- 1 Master Volume
- 2 Tone Controls
- 3 Ply Pickguards available in Chrome Mirror, Tortoise, Vanilla Cream and Pearl!
- Available in Right and Left Handed