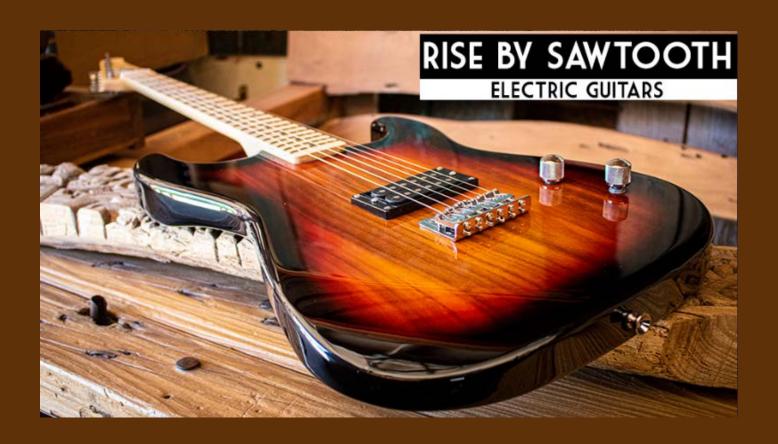

## **GUITARS**

Sawtooth guitars are the best value in electric guitar design. These highly versatile electric guitars offer solid tone, classic styling and are suited for all styles of music.

Crafted to give you a great-sounding, sleeklooking, easy playing electric guitar with a vintage vibe. The ES Series is perfect for any student, beginner or aspiring musician and will also meet the approval of a seasoned guitarist.

Sawtooth ES Guitars come with built-in upgrades, like 3-ply pickguards, chrome tuners, upgraded Truss rod covers, nuts and knobs. All come with a tremolo system for maximum sustain.

- Sycamore Body
- Maple C-Shape Neck
- 22 Medium Jumbo Frets
- Dot Position Inlays
- 25.5" Scale Length
- 15" Fingerboard Radius
- 42mm Nut Width
- "S" Truss Rod Cover
- 5-way Selector Switch
- Synchronous Tremolo Bridge
- 3 Single-Coil Pickups
- 1 Master Volume
- 2 Tone Controls
- 3 Ply Pickguards available in Chrome Mirror, Tortoise, Vanilla Cream and Pearl!
- Available in Right and Left Handed