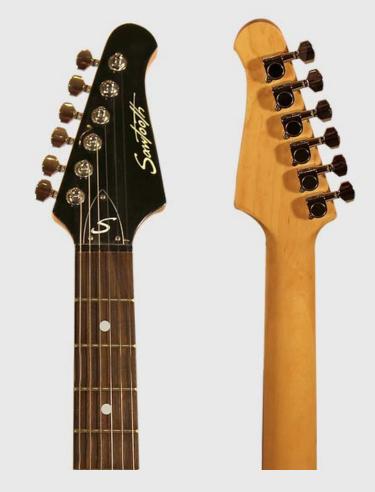

Sawtooth ES Guitars come with built-in upgrades, like 3-ply pickguards, chrome tuners, upgraded Truss rod covers, nuts and knobs. All come with a tremolo system for maximum sustain.

- Sycamore Body
- Maple C-Shape Neck
- 22 Medium Jumbo Frets
- Dot Position Inlays
- 25.5" Scale Length
- 15" Fingerboard Radius
- 42mm Nut Width
- "S" Truss Rod Cover
- 5-way Selector Switch
- Synchronous Tremolo Bridge
- 3 Single-Coil Pickups
- 1 Master Volume
- 2 Tone Controls
- 3 Ply Pickguards available in Chrome Mirror, Tortoise, Vanilla Cream and Pearl!
- Available in Right and Left Handed