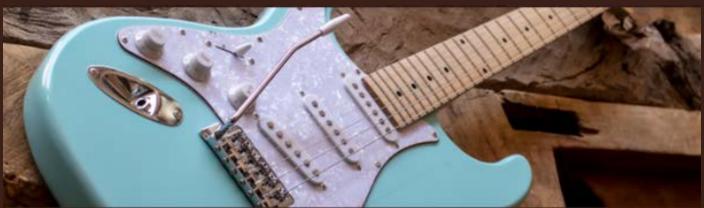

Sawtooth ES Guitars come with built-in upgrades, like 3-ply pickguards, chrome tuners, upgraded Truss rod covers, nuts and knobs. All come with a tremolo system for maximum sustain.

- Sycamore Body
- Maple C-Shape Neck
- 22 Medium Jumbo Frets
- Dot Position Inlays
- 25.5" Scale Length
- 15" Fingerboard Radius
- 42mm Nut Width
- "S" Truss Rod Cover
- 5-way Selector Switch
- Synchronous Tremolo Bridge
- 3 Single-Coil Pickups
- 1 Master Volume
- 2 Tone Controls
- 3 Ply Pickguards available in Chrome Mirror, Tortoise, Vanilla Cream and Pearl!
- Available in Right and Left Handed