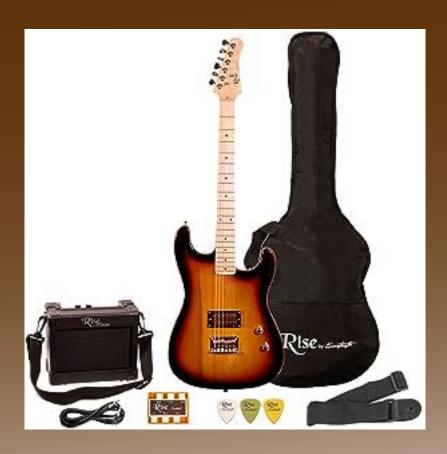

## Full Size, Sunburst (ST-RISE SB)

Basswood Body Maple NeckHGG Maple FretboardH Dot InlaysGH 25.5" Scale Length 1-5/8" Nut Width Adjustable Bridge Chrome Hardware

Portable Beginner's Amp(Amp Power Adapter & Batteries Not Included with Purchase), Guitar Strap, Guitar Cable, Gig Bag, Pitch Pipe, 3 Pick Sampler & Online Lesson