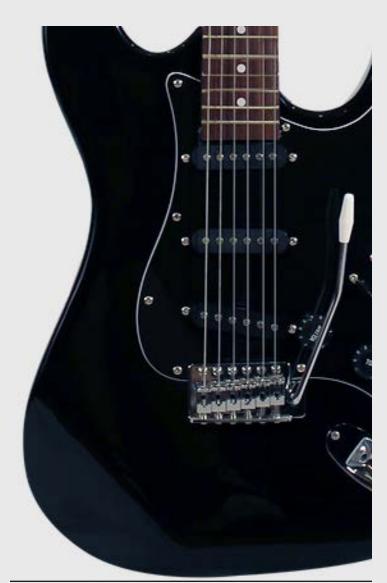

Sawtooth ES Guitars come with built-in upgrades, like 3-ply pickguards, chrome tuners, upgraded Truss rod covers, nuts and knobs. All come with a tremolo system for maximum sustain.

- Sycamore Body
- Maple C-Shape Neck
- 22 Medium Jumbo Frets
- Dot Position Inlays
- 25.5" Scale Length
- 15" Fingerboard Radius
- 42mm Nut Width
- "S" Truss Rod Cover
- 5-way Selector Switch
- Synchronous Tremolo Bridge
- 3 Single-Coil Pickups
- 1 Master Volume
- 2 Tone Controls
- 3 Ply Pickguards available in Chrome Mirror, Tortoise, Vanilla Cream and Pearl!
- Available in Right and Left Handed