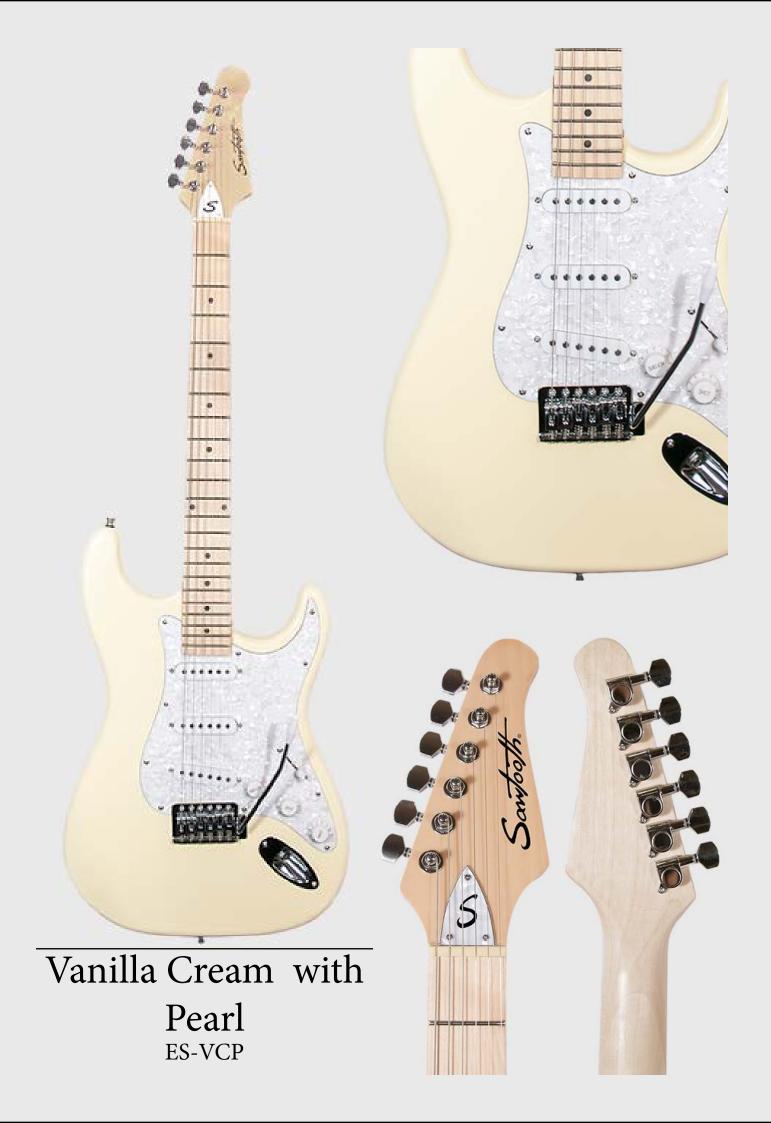

Sawtooth ES Guitars come with built-in upgrades, like 3-ply pickguards, chrome tuners, upgraded Truss rod covers, nuts and knobs. All come with a tremolo system for maximum sustain.

- Sycamore Body
- Maple C-Shape Neck
- 22 Medium Jumbo Frets
- Dot Position Inlays
- 25.5" Scale Length
- 15" Fingerboard Radius
- 42mm Nut Width
- "S" Truss Rod Cover
- 5-way Selector Switch
- Synchronous Tremolo Bridge
- 3 Single-Coil Pickups
- 1 Master Volume
- 2 Tone Controls
- 3 Ply Pickguards available in Chrome Mirror, Tortoise, Vanilla Cream and Pearl!
- Available in Right and Left Handed