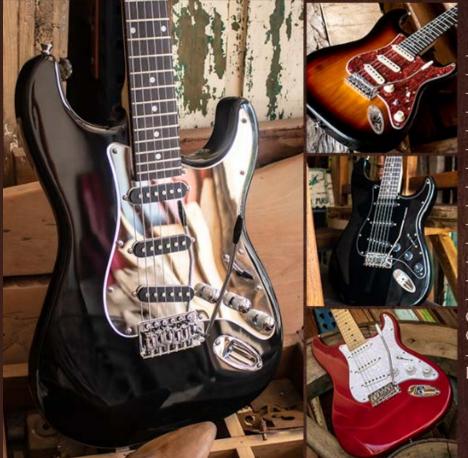

Sawtooth ES Guitars come with built-in upgrades, like 3-ply pickguards, chrome tuners, upgraded Truss rod covers, nuts and knobs. All come with a tremolo system for maximum sustain.

- Sycamore Body
- Maple C-Shape Neck
- 22 Medium Jumbo Frets
- Dot Position Inlays
- 25.5" Scale Length
- 15" Fingerboard Radius
- 42mm Nut Width
- "S" Truss Rod Cover
- 5-way Selector Switch
- Synchronous Tremolo Bridge
- 3 Single-Coil Pickups
- 1 Master Volume
- 2 Tone Controls
- 3 Ply Pickguards available in Chrome Mirror, Tortoise, Vanilla Cream and Pearl!
- Available in Right and Left Handed

Black with Black ST-ES-BKB

Sawtooth introduces it's newest line, Rise by Sawtooth, with this excellent beginner electric guitar package. This guitar is not a toy, this is a real guitar that puts out great sounds, and was built to last. This rockin guitar pack includes everything you'll need to get started on your road to guitar god fame. Rise to the occasion with a Rise by Sawtooth electric guitar in your hands!