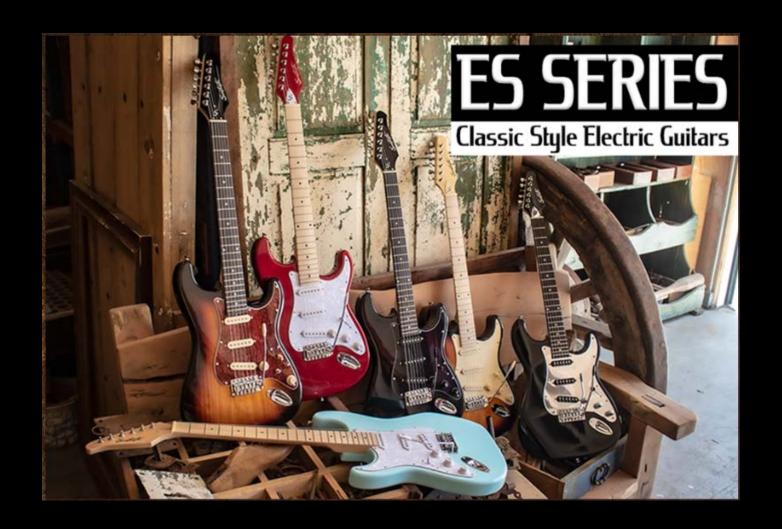

## **GUITARS**

Sawtooth guitars are the best value in electric guitar design. These highly versatile electric guitars offer solid tone, classic styling and are suited for all styles of music.

Crafted to give you a great-sounding, sleeklooking, easy playing electric guitar with a vintage vibe. The ES Series is perfect for any student, beginner or aspiring musician and will also meet the approval of a seasoned guitarist.

Sawtooth ES Guitars come with built-in upgrades, like 3-ply pickguards, chrome tuners, upgraded Truss rod covers, nuts and knobs. All come with a tremolo system for maximum sustain.

- Sycamore Body
- Maple C-Shape Neck
- 22 Medium Jumbo Frets
- Dot Position Inlays
- 25.5" Scale Length
- 15" Fingerboard Radius
- 42mm Nut Width
- "S" Truss Rod Cover
- 5-way Selector Switch
- Synchronous Tremolo Bridge
- 3 Single-Coil Pickups
- 1 Master Volume
- 2 Tone Controls
- 3 Ply Pickguards available in Chrome Mirror, Tortoise, Vanilla Cream and Pearl!
- Available in Right and Left Handed